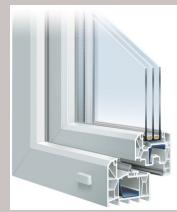

## REINFORCEMENT PROFILES FOR PVC SYSTEMS

\* KBE

\* VEKA

- \* TROCAL
- \* REHAU
- \* THYSSEN

- \* SCHUCO
- \* ALUPLAST
- \* GEALAN
- \* KOMMERLING
- \* SALAMANDER

# \* KMG

- \* WEISS PROFIL
- \* VIVA PLAST
- \* PROFILINK
- \* HAMMER

**PRODUCTION** 

\* line capacity:

from 0.40 mm to 3.00 mm