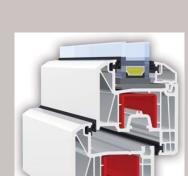

## REINFORCEMENT PROFILES FOR PVC SYSTEMS

\* KBE

\* VEKA

- \* TROCAL
- \* REHAU
- \* THYSSEN

- \* SCHUCO
- \* ALUPLAST
- \* GEALAN
- \* KOMMERLING
- \* SALAMANDER

# \* KMG

- \* WEISS PROFIL
- \* VIVA PLAST
- \* PROFILINK
- \* HAMMER

**PRODUCTION** 

\* line capacity:

from 0.40 mm to 3.00 mm