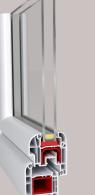

## REINFORCEMENT PROFILES FOR PVC SYSTEMS

\* KBE

\* VEKA

- \* TROCAL
- \* REHAU
- \* THYSSEN

- \* SCHUCO
- \* ALUPLAST
- \* GEALAN
- \* KOMMERLING
- \* SALAMANDER

# \* KMG

- \* WEISS PROFIL
- \* VIVA PLAST
- \* PROFILINK
- \* HAMMER

**PRODUCTION** 

\* line capacity:

from 0.40 mm to 3.00 mm